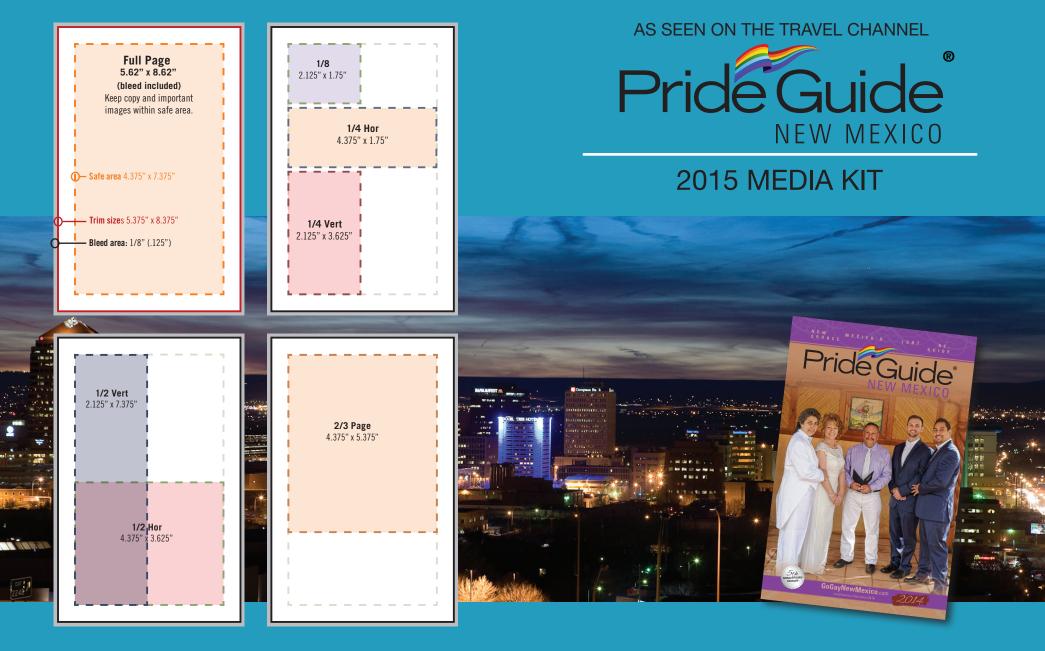

#### **PRINT DISPLAY AD SPECS** (see diagrams on back page)

## PRINT, all ads in full color

1/8 horizontal2.125"w x 1.75"h1/4 vertical2.125"w x 3.625"h1/4 horizontal4.375"w x 1.75"h1/2 vertical2.125"w x 7.375"h1/2 horizontal4.375"w x 3.625"h2/3 page4.375"w x 5.375"hFull page bleed5.62"w x 8.62"h

Full page files must be built to 5.62" x 8.62". This Includes a 1/8" (.125) bleed area on each side which WILL BE CUT OFF when the job is trimmed to final size.

Please see chart on back page for proper ad sizing