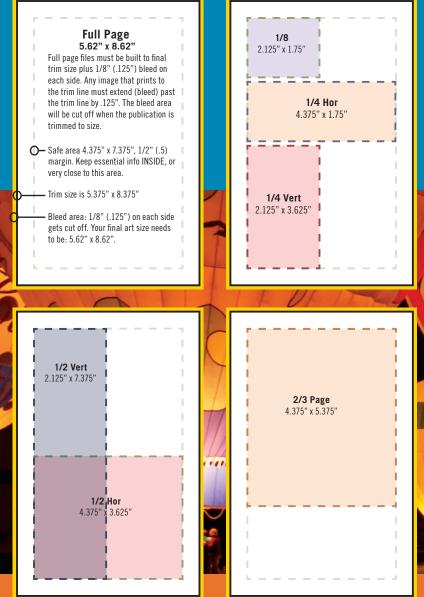

# PRINT DISPLAY AD SPECS

| (see diagrams on back page)  |                   |  |
|------------------------------|-------------------|--|
| PRINT, all ads in full color |                   |  |
| 1/8 horozontal               | 2.125"w x 1.75"h  |  |
| 1/4 vertical                 | 2.125"w x 3.625"h |  |
| 1/4 horizontal               | 4.375"w x 1.75"h  |  |
| 1/2 vertical                 | 2.125"w x 7.375"h |  |
| 1/2 horizontal               | 4.375"w x 3.625"h |  |
| 2/3 page                     | 4.375"w x 5.375"h |  |
|                              |                   |  |

Full page bleed 5.62"w x 8.62"h

Full page files must be built to 5.62" x 8.62". This Includes a 1/8" (.125") bleed area on each side which WILL BE CUT OFF when the job is trimmed to <u>final size</u>.

Please see chart on back page for proper ad sizing