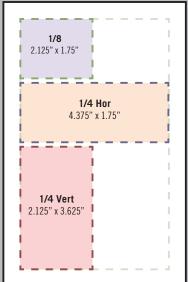

### PRINT DISPLAY AD SPECS

(see diagrams on back page)

PRINT, all ads in full color

1/4 vertical2.125"w x 3.625"h1/4 horizontal4.375"w x 1.75"h1/2 vertical2.125"w x 7.375"h1/2 horizontal4.375"w x 3.625"h2/3 page4.375"w x 5.375"hFull page bleed5.62"w x 8.62"h

1/8 horizontal 2.125"w x 1.75"h

Full page files must be built to 5.62" x 8.62". This Includes a 1/8" (.125) bleed area on each side which WILL BE CUT OFF when the job is trimmed to final size.

Please see chart on back page for proper ad sizing.