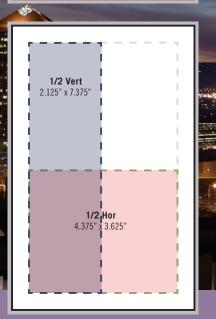

### PRINT DISPLAY AD SPECS

(see diagrams on back page)

PRINT, all ads in full color

1/4 vertical2.125"w x 3.625"h1/4 horizontal4.375"w x 1.75"h1/2 vertical2.125"w x 7.375"h1/2 horizontal4.375"w x 3.625"h2/3 page4.375"w x 5.375"hFull page bleed5.62"w x 8.62"h