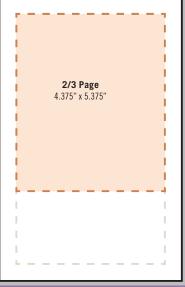

### PRINT DISPLAY AD SPECS

(see diagrams on back page)

PRINT, all ads in full color

1/4 vertical2.125"w x 3.625"h1/4 horizontal4.375"w x 1.75"h1/2 vertical2.125"w x 7.375"h1/2 horizontal4.375"w x 3.625"h2/3 page4.375"w x 5.375"hFull page bleed5.62"w x 8.62"h