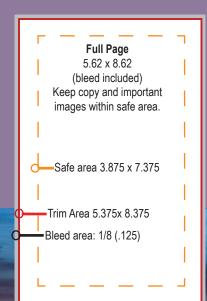

### PRINT DISPLAY AD SPECS

(see diagrams on back page)

PRINT, all ads in full color

1/4 vertical2.125"w x 3.625"h1/4 horizontal4.375"w x 1.75"h1/2 vertical2.125"w x 7.375"h1/2 horizontal4.375"w x 3.625"h2/3 page4.375"w x 5.375"hFull page bleed5.62"w x 8.62"h

1/8 horizontal 2.125"w x 1.75"h

Full page files must be built to 5.62" x 8.62". This Includes a 1/8" (.125) bleed area on each side which WILL BE CUT OFF when the job is trimmed to final size.

Please see chart on back page for proper ad sizing.